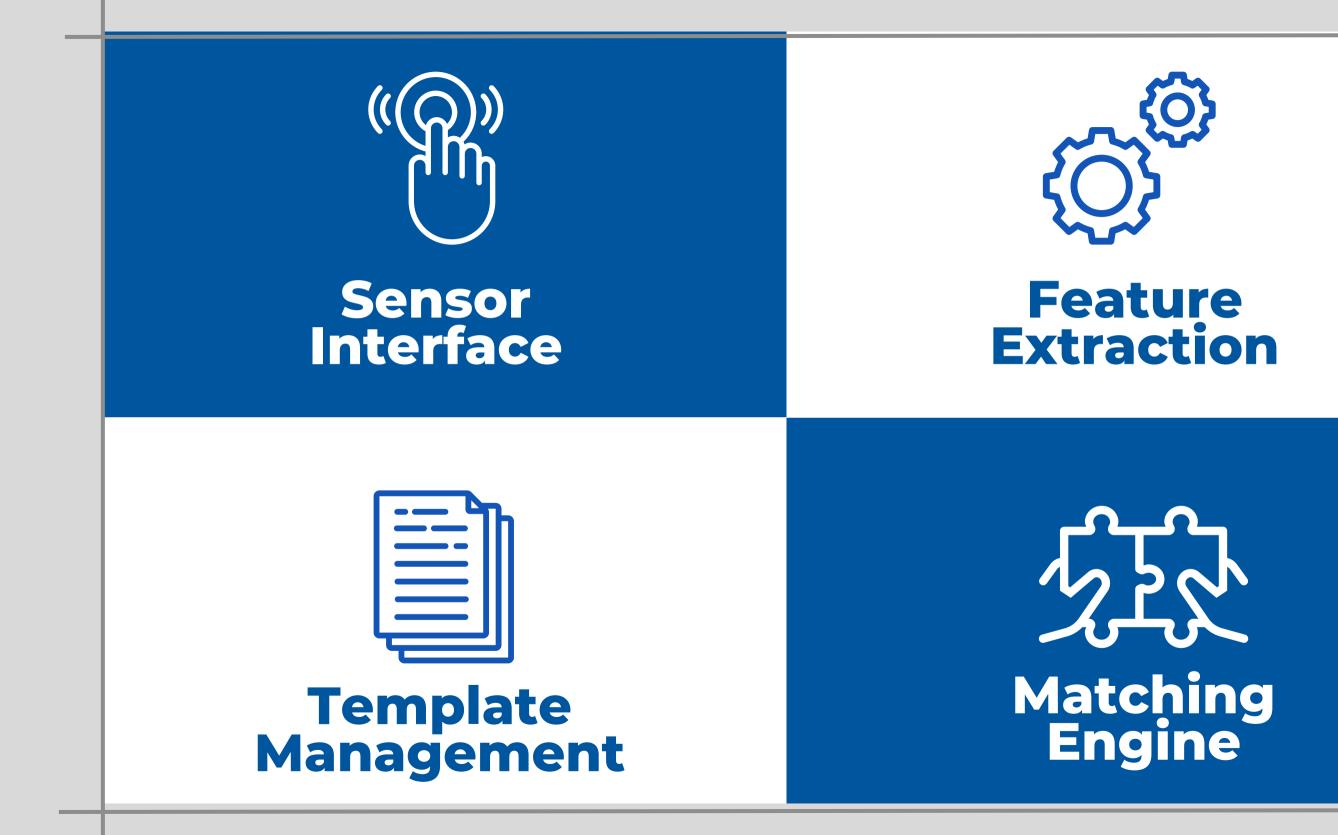

## BIOLINK FINGER PRINT VERIFICATION SOLUTION

### CORE MODULES OF

#### Communication Interface

System Management

# User Interface

## **DIVE INTO** BIOLINK **FINGER PRINT VERIFICATION SOLUTION** MODULES DETAILS

- Sensor Activation
- Image Capture
- Image Preprocessing
- Image Segmentation

- Minutiae Detection
- Minutiae Enhancement
- Minutiae Filtering
- Feature Encoding

- Enrollment
- Template Storage
- Template Update
- Template Deletion

- Feature Comparison
- Similarity Scoring
- Thresholding
- Decision Making

- Data Encryption
- Secure Communication
- User Management
- Event Logging

- Access Control
- Tamper Detection
- Liveness Detection
- Fraud Prevention

- Configuration
- Calibration
- Diagnostics
- Firmware Updates

- User Enrollment
- Verification
- Status Display
- Error Handling