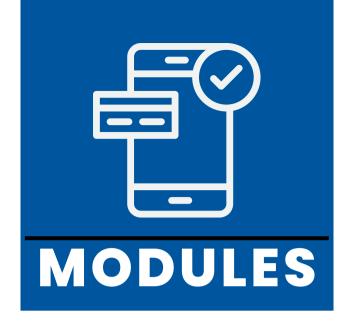

#### MODULES Mobile POS

- Mobile device support for processing transactions
- Portable POS terminals for flexibility
- Mobile receipt and invoice generation