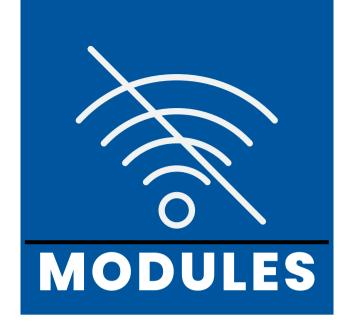

# MODULES Offline Mode

- Ability to process transactions when the internet connection is unavailable
- Automatic synchronization of data when the connection is restored