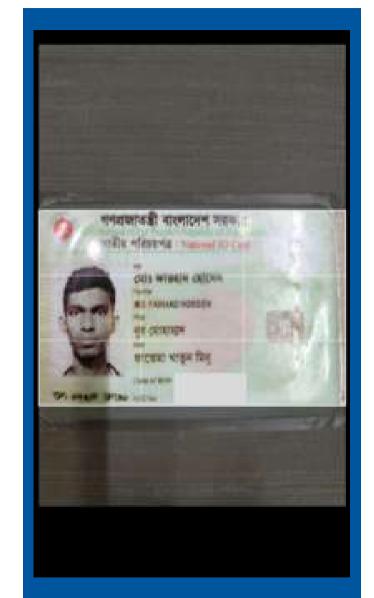

#### MODULES Document Submission

- Document Scanning
- Automatic Extraction (OCR)
- Manual Verification
- Liveness Detection
- Secure Storage