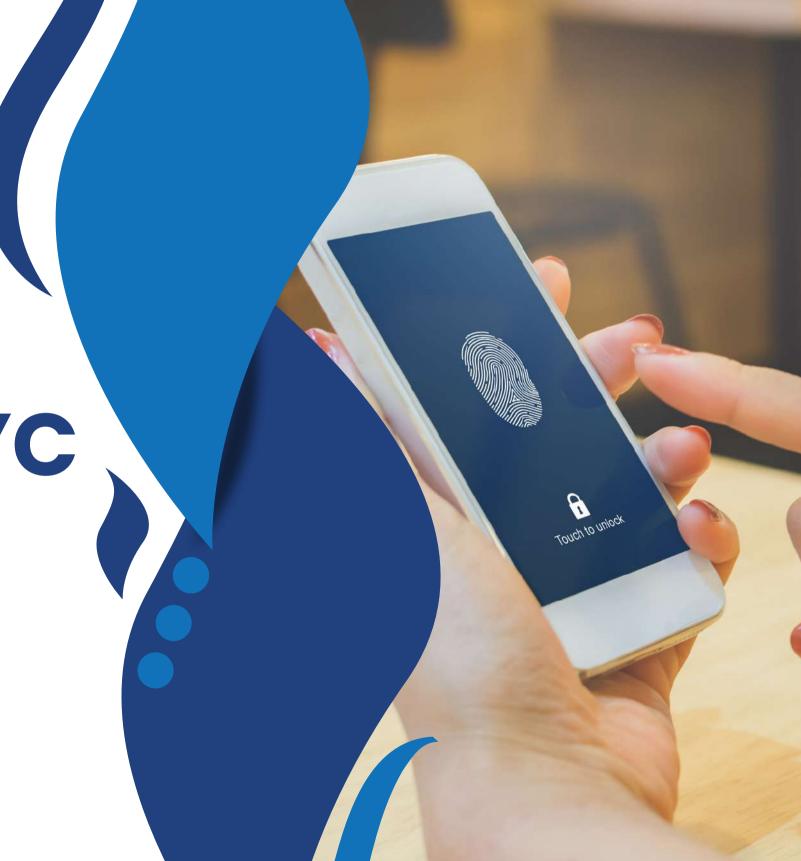

### harmony

e-KYC Solution

www.opus-bd.com

harmony by OPUS is a special tool for banks and financial organizations. It uses e-KYC, a smart way to know who their customers are without meeting them. This means banks can check your actual identity through the internet or a phone app. They look at things like your name, where you live, your birthday, and even your fingerprint or face. Harmony makes this easy and fast, helping keep everything safe and simple.