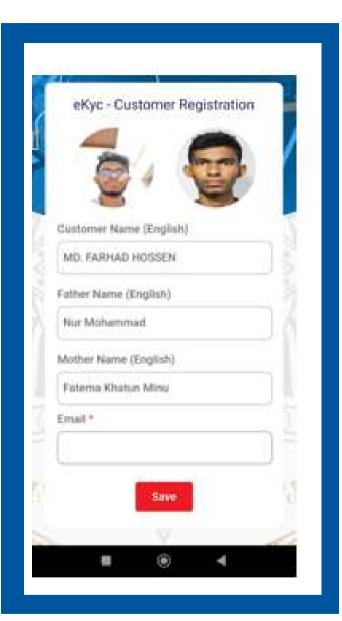

#### MODULES User Onboarding

- Registration
- Personal Information Collection
- Consent Management
- Channel Flexibility
- KYC Level Selection

# Data Validation and Authentication

- Identity Verification
- Address Verification
- PEP and Sanctions Screening
- Fraud Detection
- Risk Scoring