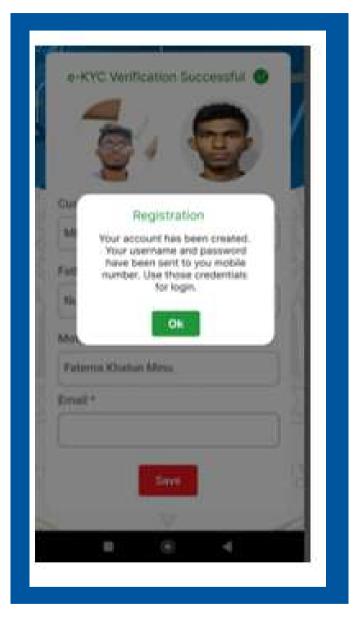

#### **Biometric Verification**

- Fingerprint Scanning
- Facial Recognition
- Voice Recognition
- Multi-factor Authentication
- Third-party Integrations

#### MODULES User Onboarding

- Registration
- Personal Information Collection
- Consent Management
- Channel Flexibility
- KYC Level Selection