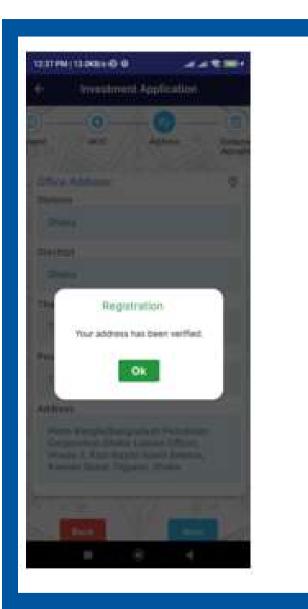

# Data Validation and Authentication

- Identity Verification
- Address Verification
- PEP and Sanctions Screening
- Fraud Detection
- Risk Scoring