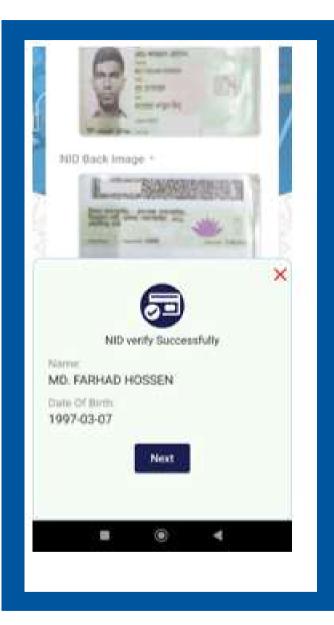

#### **Biometric Verification**

- Fingerprint Scanning
- Facial Recognition
- Voice Recognition
- Multi-factor Authentication
- Third-party Integrations

# Data Validation and Authentication

- Identity Verification
- Address Verification
- PEP and Sanctions Screening
- Fraud Detection
- Risk Scoring