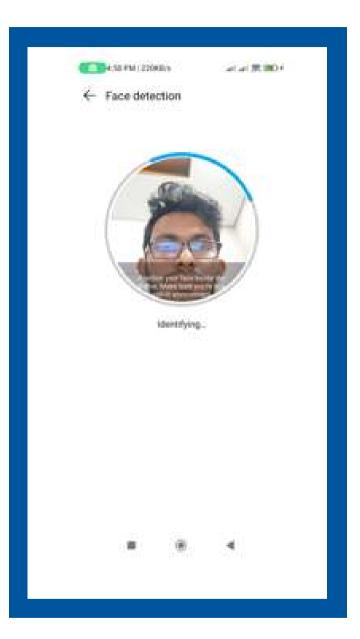

#### MODULES Document Submission

- Document Scanning
- Automatic Extraction (OCR)
- Manual Verification
- Liveness Detection
- Secure Storage

#### **Biometric Verification**

- Fingerprint Scanning
- Facial Recognition
- Voice Recognition
- Multi-factor Authentication
- Third-party Integrations