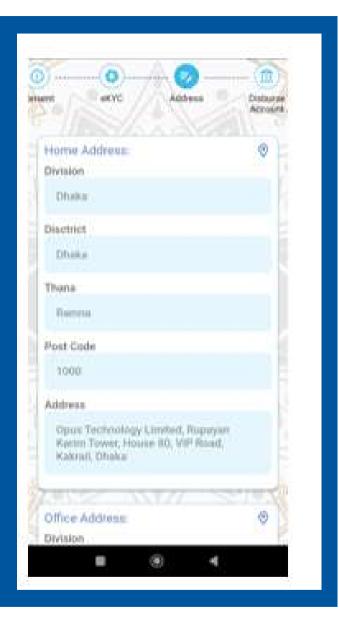

#### MODULES User Onboarding

- Registration
- Personal Information Collection
- Consent Management
- Channel Flexibility
- KYC Level Selection