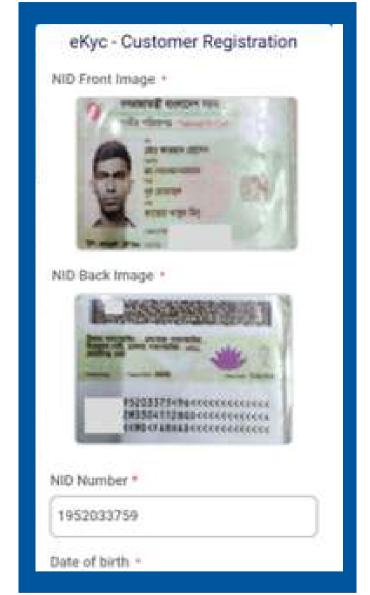

#### MODULES User Onboarding

- Registration
- Personal Information Collection
- Consent Management
- Channel Flexibility
- KYC Level Selection

#### MODULES Document Submission

- Document Scanning
- Automatic Extraction (OCR)
- Manual Verification
- Liveness Detection
- Secure Storage