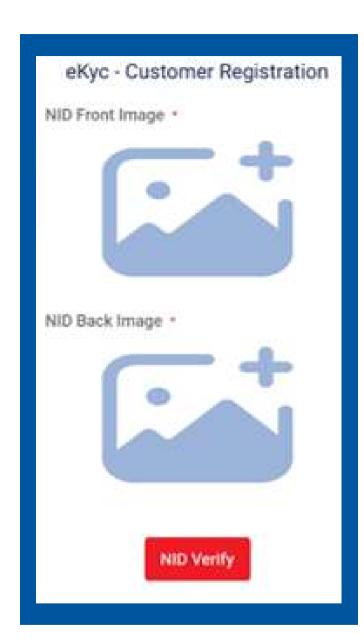

#### MODULES Document Submission

- Document Scanning
- Automatic Extraction (OCR)
- Manual Verification
- Liveness Detection
- Secure Storage