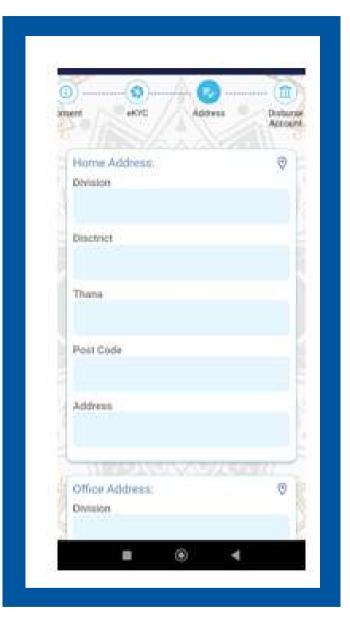

#### MODULES User Onboarding

- Registration
- Personal Information Collection
- Consent Management
- Channel Flexibility
- KYC Level Selection

# Data Validation and Authentication

- Identity Verification
- Address Verification
- PEP and Sanctions Screening
- Fraud Detection
- Risk Scoring