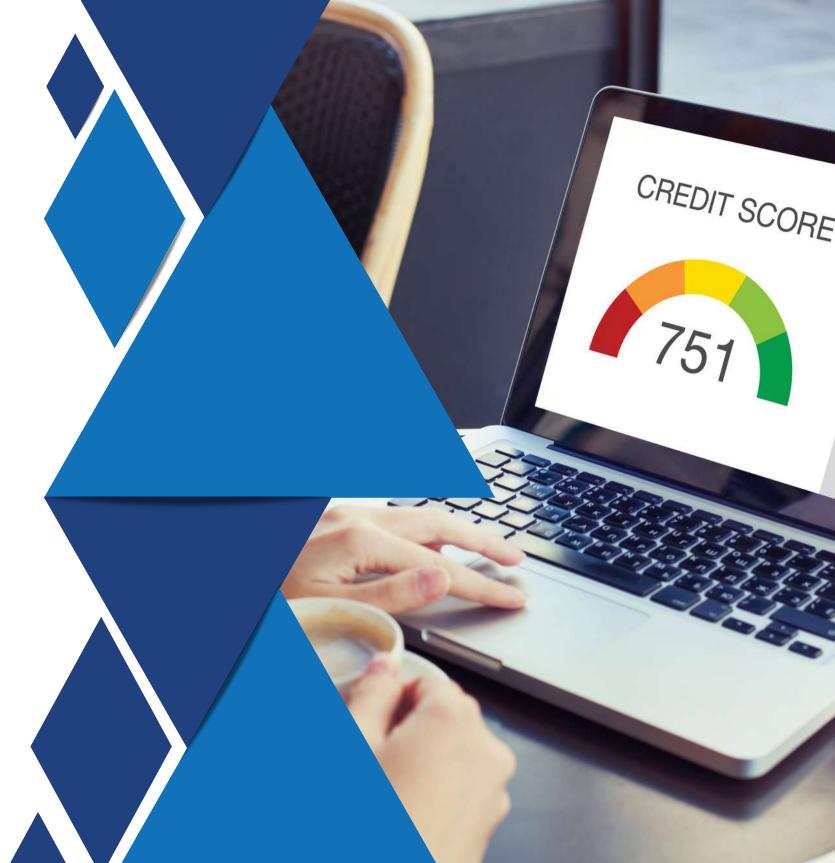

## Up to 100 Points

Increased **Credit Score** 

**Reduced Time to Dispute Resolution** 

**75% Detected Credit Report Errors** 

150/0 **Improved Loan Approval Rates** 

# 50%